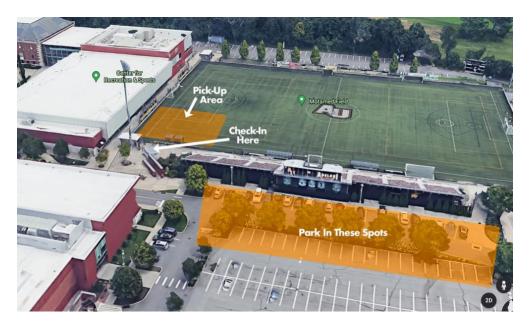

### 3. Directions and Check-In:

Players should check-in at the small white ticket office located at the entrance to Motamed Field (see image below) approximately 30 minutes prior to the start of your ID Clinic

#### 4. Departure & Pick-Up:

At the end of your ID Clinic if you are being picked up, the pick-up point will be the same as dropoff - at the corner of Motamed Field next to the ticket office. (See image below.)